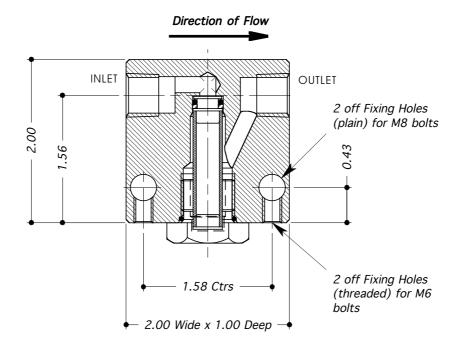

## "IN-LINE" FILTER TYPES: EF25, EF37

- STAINLESS STEEL (316 / 1.4404)
- SUITABLE FOR LIQUID OR GAS USE.
- EASY REPLACEMENT FILTERS.
- ALL DIMIENSIONS IN INCHES.

| TECHNICAL SPECIFICATION            |                                                  |      | ORDERING<br>Example |
|------------------------------------|--------------------------------------------------|------|---------------------|
| Filter Type:                       | EF25                                             | EF37 | EF25                |
| Porting / Connection Options:      | <b>P</b> = BSP (Parallel) <b>N</b> = NPT (Taper) |      | N                   |
| Micron Rating:                     | 2.5, 5, 10, 20, 50, 100, 200 M (Microns)         |      | 2.5 M               |
| Max.Working Pressure - Liquid      | 8,000 psi                                        |      | 8К                  |
| Max.Working Pressure - Gas         | 4,000 psi                                        |      |                     |
| Port Size:                         | ]/4"                                             | 3/8" |                     |
| Seal Material:                     | Viton (other materials available by request)     |      |                     |
| Dry Weight (kg)                    | 0.5                                              |      |                     |
| Working Temperature Range:         | -10°C to +120°C                                  |      |                     |
| Filter Area (sq.ins)               | 1.3                                              |      |                     |
| Filter Element Material:           | Stainless Steel (316/1.4404) Rigid Mesh          |      |                     |
| Max Diff. Press (DP) Bar (element) | 20                                               |      |                     |